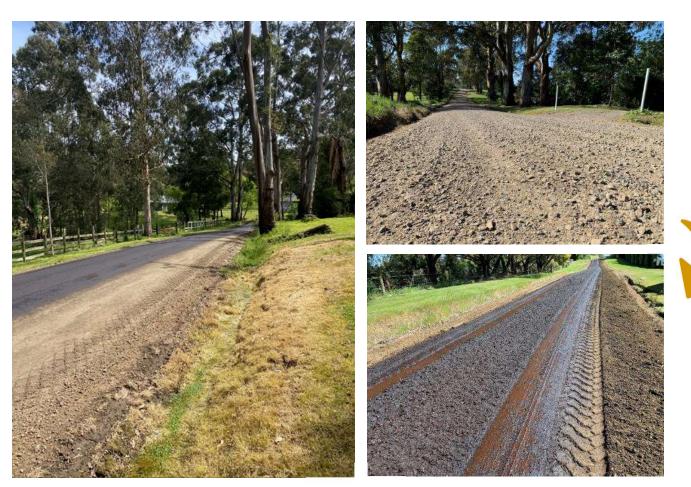

## Local Government

- South Gippsland Shire Council maintains 1,267 kms of unsealed roads.
- Elmores Road in Korumburra is an unsealed road that due to acreage development has had high traffic resulting in high amounts of dust, corrugations and potholes requiring frequent maintenance.

### Outcome

- Since the application of HaulPac, the road did not require any maintenance over 6 months with elimination of dust and ride quality improvement.
- The residents now have a safer and more resilient local road and the council have more time and funding to focus on other parts of the road network.