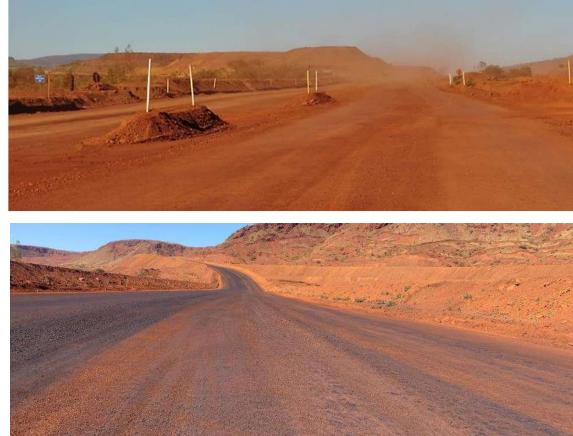

## Local Government

- South Gippsland Shire Council maintains 1,267 kms of unsealed roads.
- Elmores Road in Korumburra is an unsealed road that due to acreage development has had high traffic resulting in high amounts of dust, corrugations and potholes requiring frequent maintenance.

### Outcome

- Since the application of HaulPac, the road did not require any maintenance over 6 months with elimination of dust and ride quality improvement.
- The residents now have a safer and more resilient local road and the council have more time and funding to focus on other parts of the road network.