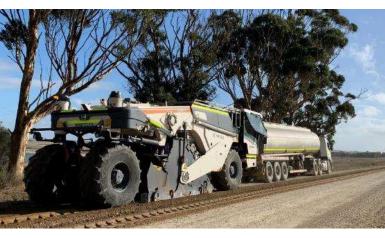

## HaulPac through Stabiliser

- The success of using HaulPac in mine haul roads has resulted in helping other clients with maintaining their access roads.
- HaulPac has been accurately dosed and mixed with upper base material using stabiliser.
- The treated pavement has been capped with diluted HaulPac to provide a sealed surface.