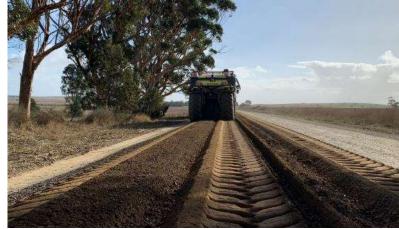

## HaulPac through Stabiliser

- The success of using HaulPac in mine haul roads has resulted in helping other clients with maintaining their access roads.
- HaulPac has been accurately dosed and mixed with upper base material using stabiliser.
- The treated pavement has been capped with diluted HaulPac to provide a sealed surface.